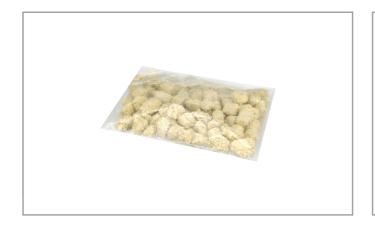

# Serving Suggestions

BBQ Ranch Curd Sliders - Fill pretzel slider buns with BBQ pulled pork, creamy coleslaw and Breaded Ranch Flavored Cheese Curds.