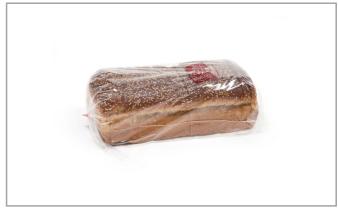

# 207124 - Bread 9 \* Grain Open Top Sliced S/O

# 207124 - Bread 9 \* Grain Open Top Sliced S/O

The 9 grains in this loaf contribute to the complexity of its nutty and sweet flavor profile. Finished with a sesame seed topped crust, this bread offers an exceptional eating experience.