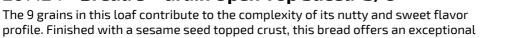

# 207124 - Bread 9 \* Grain Open Top Sliced S/O

The 9 grains in this loaf contribute to the complexity of its nutty and sweet flavor profile. Finished with a sesame seed topped crust, this bread offers an exceptional eating experience.