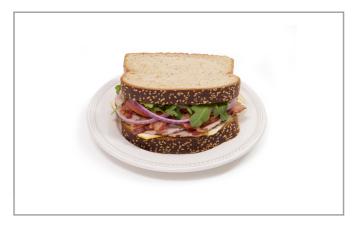

n           | 2mg   |
| Sugars              | 5g  | Added Sugars        | 5g   | Potassium      | 80mg  |
| Dietary Fiber       | 2g  | Polyunsaturated Fat | 2g   | Zinc           | 0     |
| Lactose             |     | Monounsaturated Fat | 1g   | Phosphorus     |       |
| Sucrose             |     | Cholesterol         | 0mg  |                |       |
| Vitamin A(IU)•      |     | Vitamin D           | 0mcg | Thiamin        |       |
| Vitamin A(RE)       |     | Vitamin E           |      | Niacin         |       |
| Vitamin C           | 3mg | Folate              | 55mg | Riboflavin     | 0mg   |
| Magnesium           |     | Vitamin B-6         |      | Vitamin B-1 2• |       |
| Monosodium          |     | Sulphites           |      | Nitrates       |       |

# Additional Images