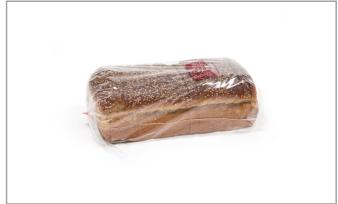

# 207124 - Bread 9 \* Grain Open Top Sliced S/O

# 207124 - Bread 9 \* Grain Open Top Sliced S/O

The 9 grains in this loaf contribute to the complexity of its nutty and sweet flavor profile. Finished with a sesame seed topped crust, this bread offers an exceptional eating experience.