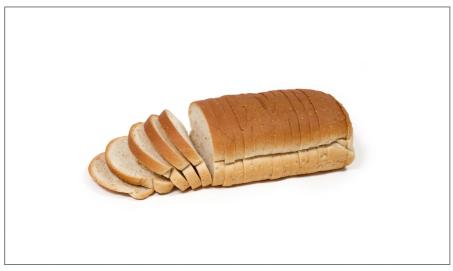

# 207130 - Bread Wheat Honey Sandwich Sliced 11 In

Rich flavor of whole wheat, sweet honey and an open crumb make this a premium quality sandwich bread.

Rotella's breads and rolls are meticulously crafted with rigorous quality control, guaranteeing consistent flavor and quality. Frozen until ready for use with a shelf life of 365 days.

Rich flavor of whole wheat and an open crumb make this a premium quality sandwich bread loaf.

The strong toasted wheat aroma of this bread loaf is a great complement to fillings like chicken salad or a BLT.