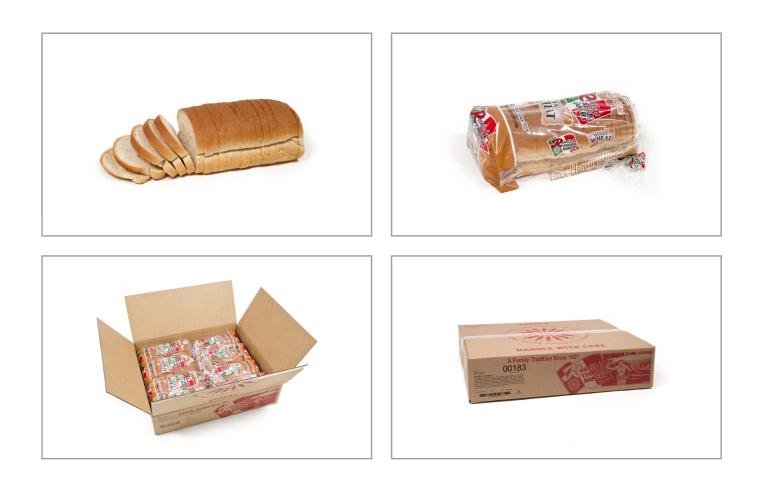

## Product Specifications

| Brand       | М           | anufacturer          | Product Category |                         |  |  |
|-------------|-------------|----------------------|------------------|-------------------------|--|--|
| ROTELLA     | ROTELLA     | 'S ITALIAN BAKERY    | Bread, Bak       | Bread, Baked & Parbaked |  |  |
| MFG #       | SPC #       | GTIN                 | Pack             | Pack Desc.              |  |  |
| 183         | 207130      | 10075192001835       | 8                | 8/18 OZ                 |  |  |
| Gross Weigh | it Net Weig | ht Country of Origir | n Kosher         | Child Nutrition         |  |  |
| 11.06oz     | 11.06oz     | USA                  | Yes              | No                      |  |  |
|             |             |                      |                  |                         |  |  |

| Shipping Information |        |        |        |       |            |                      |
|----------------------|--------|--------|--------|-------|------------|----------------------|
| Length               | Width  | Height | Volume | TIxHI | Shelf Life | Storage Temp From/To |
| 24in                 | 19.5in | 7in    | 1.9ft3 | 4x5   | 0DAYS      | 0°F / 32°F           |