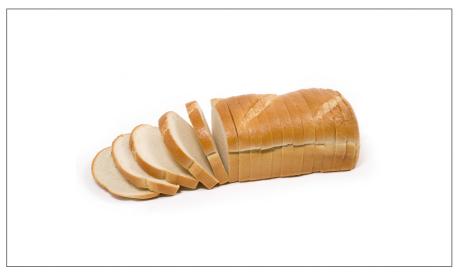

## 207134 - Bread Sourdough Loaf Slc Open Top

Tangy flavor and a tight crumb give the Sour Dough Loaf its hearty eating quality. This bread has a thick, elastic crust that is great for grilled sandwiches like a Bacon and Avocado Club.