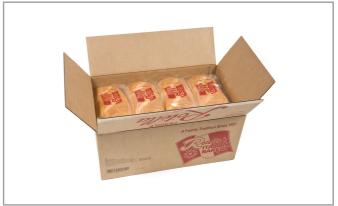

Added Sugars        | 1g   | Potassium     | 60mg   |
| Dietary Fiber          | 1g     | Polyunsaturated Fat | 1g   | Zinc          | 0      |
| Lactose                |        | Monounsaturated Fat | 0g   | Phosphorus    |        |
| Sucrose                |        | Cholesterol         | 0mg  |               |        |
| Vitamin A(IU)•         |        | Vitamin D           | 0mcg | Thiamin       |        |
| Vitamin A(RE)          |        | Vitamin E           |      | Niacin        |        |
| Vitamin C              | 3.52mg | Folate              | 62mg | Riboflavin    | 0.15mg |
| Magnesium              |        | Vitamin B-6         |      | Vitamin B-12• |        |
| Monosodium             |        | Sulphites           | _    | Nitrates      |        |

## Additional Images