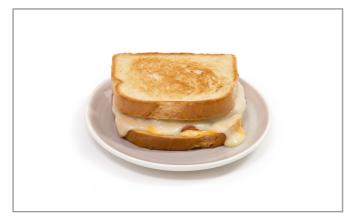

dded Sugars        | 1g   | Potassium     | 60mg   |
| Dietary Fiber          | 1g     | Polyunsaturated Fat | 1g   | Zinc          | 0      |
| Lactose                |        | Monounsaturated Fat | 0g   | Phosphorus    |        |
| Sucrose                |        | Cholesterol         | 0mg  |               |        |
| Vitamin A(IU)•         |        | Vitamin D           | 0mcg | Thiamin       |        |
| Vitamin A(RE)          |        | Vitamin E           |      | Niacin        |        |
| Vitamin C              | 3.52mg | Folate              | 62mg | Riboflavin    | 0.15mg |
| Magnesium              |        | Vitamin B-6         |      | Vitamin B-12• |        |
| Monosodium             |        | Sulphites           | _    | Nitrates      |        |

## Additional Images