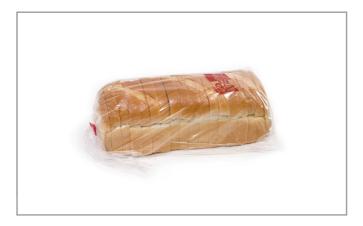

## 207134 - Bread Sourdough Loaf Slc Open Top

## 207134 - Bread Sourdough Loaf Slc Open Top

Tangy flavor and a tight crumb give the Sour Dough Loaf its hearty eating quality. This bread has a thick, elastic crust that is great for grilled sandwiches like a Bacon and Avocado Club.