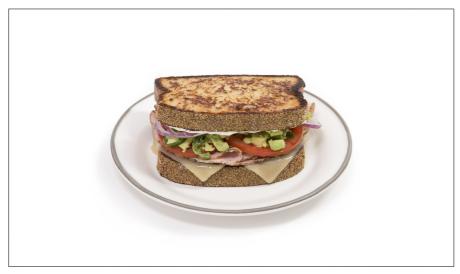

### 207140 - Bread Cornbread Jalapeno Loaf

This loaf has premium sandwich bread texture and a spicy southwestern flair. The jalapenos infuse bold flavor that combine wonderfully with the nutty flavor and textural properties of cornmeal.