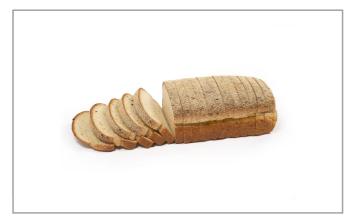

### 207140 - Bread Cornbread Jalapeno Loaf

This loaf has premium sandwich bread texture and a spicy southwestern flair. The jalapenos infuse bold flavor that combine wonderfully with the nutty flavor and textural properties of cornmeal.