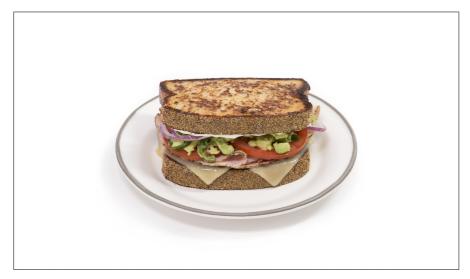

## 207140 - Bread Cornbread Jalapeno Loaf

This loaf has premium sandwich bread texture and a spicy southwestern flair. The jalapenos infuse bold flavor that combine wonderfully with the nutty flavor and textural properties of cornmeal.

# 207140 - Bread Cornbread Jalapeno Loaf

This loaf has premium sandwich bread texture and a spicy southwestern flair. The jalapenos infuse bold flavor that combine wonderfully with the nutty flavor and textural properties of cornmeal.