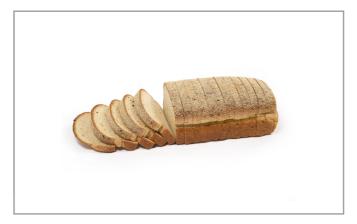

## 207140 - Bread Cornbread Jalapeno Loaf

This loaf has premium sandwich bread texture and a spicy southwestern flair. The jalapenos infuse bold flavor that combine wonderfully with the nutty flavor and textural properties of cornmeal.

# 207140 - Bread Cornbread Jalapeno Loaf

This loaf has premium sandwich bread texture and a spicy southwestern flair. The jalapenos infuse bold flavor that combine wonderfully with the nutty flavor and textural properties of cornmeal.