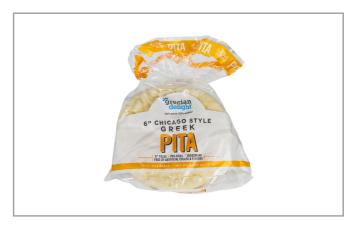

## 207175 - Bread Pita Flat Chicago Style 6 Inch

The original authentic pita! Grecian Delight pita folds come frozen and thaw quickly so you only take out what you need that day which reduces waste. The consistency in our pita ensures customer satisfaction EVERY time. When warmed, our pita turns into a pillowy soft carrier for your favorite gyros sandwich.