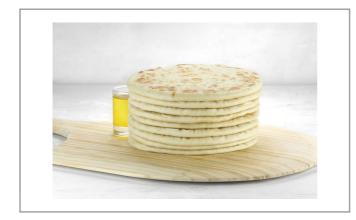

## 207175 - Bread Pita Flat Chicago Style 6 Inch

The original authentic pita! Grecian Delight pita folds come frozen and thaw quickly so you only take out what you need that day which reduces waste. The consistency in our pita ensures customer satisfaction EVERY time. When warmed, our pita turns into a pillowy soft carrier for your favorite gyros sandwich.