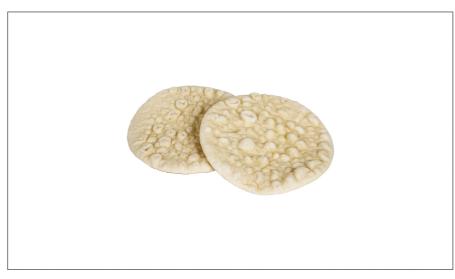

## 207175 - Bread Pita Flat Chicago Style 6 Inch

The original authentic pita! Grecian Delight pita folds come frozen and thaw quickly so you only take out what you need that day which reduces waste. The consistency in our pita ensures customer satisfaction EVERY time. When warmed, our pita turns into a pillowy soft carrier for your favorite gyros sandwich.