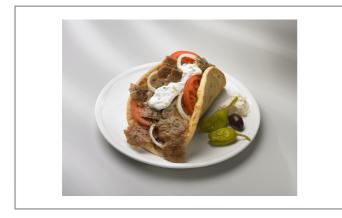

#### Serving Suggestions

Use for a gyros sandwich -Quarter the bread and use it was a base for a dip -Top it and use as a pizza crust or base for an appetizer bread -Use it as a replacement to croutons in a salad