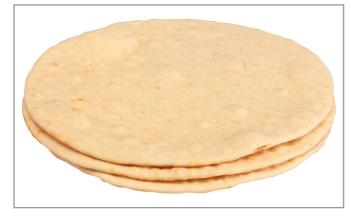

# KRONOS 207181 - **Bread Pita Naan Tandoori**

|                                                                                                                                                                                                       | - 5                                                                                           | <b>Nutrition Facts</b>                                                                                                                                                    |            |  |
|-------------------------------------------------------------------------------------------------------------------------------------------------------------------------------------------------------|-----------------------------------------------------------------------------------------------|---------------------------------------------------------------------------------------------------------------------------------------------------------------------------|------------|--|
|                                                                                                                                                                                                       |                                                                                               | Servings per Container<br>Serving size                                                                                                                                    | 101<br>85g |  |
| Tando                                                                                                                                                                                                 | on Nade                                                                                       | Amount per serving<br>Calories                                                                                                                                            | 240        |  |
| Indo-Pa                                                                                                                                                                                               | k Style Naan                                                                                  | % Da                                                                                                                                                                      | ily Value* |  |
| 8 Pieces                                                                                                                                                                                              | Net Wi. 24 or (650g)                                                                          | Total Fat 7g                                                                                                                                                              | 11%        |  |
| ندوری نان                                                                                                                                                                                             | ھاتھ کے بنے ت                                                                                 | Saturated Fat 1g                                                                                                                                                          | 5%         |  |
| Indianos robos a                                                                                                                                                                                      | 0. (22594) HIGHT, 1, 4663)                                                                    | Trans Fat 0g                                                                                                                                                              |            |  |
|                                                                                                                                                                                                       |                                                                                               | Cholesterol 0mg                                                                                                                                                           | 0%         |  |
| <b>★</b> Benefits                                                                                                                                                                                     |                                                                                               | Sodium 350mg                                                                                                                                                              | 15%        |  |
|                                                                                                                                                                                                       |                                                                                               | Total Carbohydrate 37g                                                                                                                                                    | 13%        |  |
|                                                                                                                                                                                                       |                                                                                               | Dietary Fiber 1g                                                                                                                                                          | 4%         |  |
|                                                                                                                                                                                                       |                                                                                               | Total Sugars 1g                                                                                                                                                           |            |  |
|                                                                                                                                                                                                       |                                                                                               | Includes Added Sugar                                                                                                                                                      | %          |  |
| Ingredients                                                                                                                                                                                           | Allergens                                                                                     | Protein 7g                                                                                                                                                                |            |  |
|                                                                                                                                                                                                       |                                                                                               | Vitamin D 0mcg                                                                                                                                                            | 0%         |  |
| WHEAT FLOUR ENRICHED ([NIACIN,<br>REDUCED IRON, THIAMINE MONONITRATE,<br>RIBOFLAVIN, FOLIC ACID], MALTED BARLEY<br>FLOUR), WATER, SOYBEAN OIL, DOUGH                                                  | Contains:                                                                                     | Calcium 0mg                                                                                                                                                               | 0%         |  |
|                                                                                                                                                                                                       | wheat                                                                                         | Iron 0mg                                                                                                                                                                  | 0%         |  |
| CONDITIONER (SUGAR, SALT, GUAR GUM, WHEAT FLOUR, SODIUM ACID                                                                                                                                          | Free From:                                                                                    | Potassium 0mg                                                                                                                                                             | 0%         |  |
| PYROPHOSPHÁTE, MONOGLYCERIDES,<br>SODIUM BICARBONATE, SODIUM<br>STEAROYL LACTYLATE [SSL], ENZYME, L-<br>CYSTEINE), YEAST, VITAL WHEAT GLUTEN,<br>PRESERVATIVES (CALCIUM PROPIONATE,<br>FUMARIC ACID). | (Speanuts (Spease Spease Spease) fish (fp) milk (Speanuts (fp) sesame (fp) soy (fp) tree nuts | * The % Daily Value (DV) tells you how much a nutrient in<br>a serving of food contributes to a daily diet. 2,000 calories<br>a day is used for general nutrition advice. |            |  |