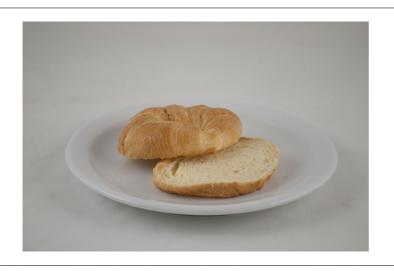

### 207225 - Croissant Margarine Baked Sliced

Pillsbury(TM) croissants give you all the flavor without the complexity. Pinched and sliced croissants have a sweet, dairy flavor and buttery notes with a flaky and tender texture. Offered as a pre-baked, thaw and serve format in a 2 ounce size.

#### Serving Suggestions

Suggested serving is 1 croissant. Great for coffee shops, bakeries or cafeterias. Consider using in a breakfast sandwich application.