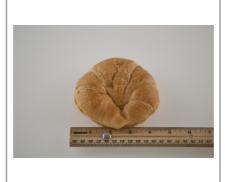

### 207225 - Croissant Margarine Baked Sliced

Pillsbury(TM) croissants give you all the flavor without the complexity. Pinched and sliced croissants have a sweet, dairy flavor and buttery notes with a flaky and tender texture. Offered as a pre-baked, thaw and serve format in a 2 ounce size.