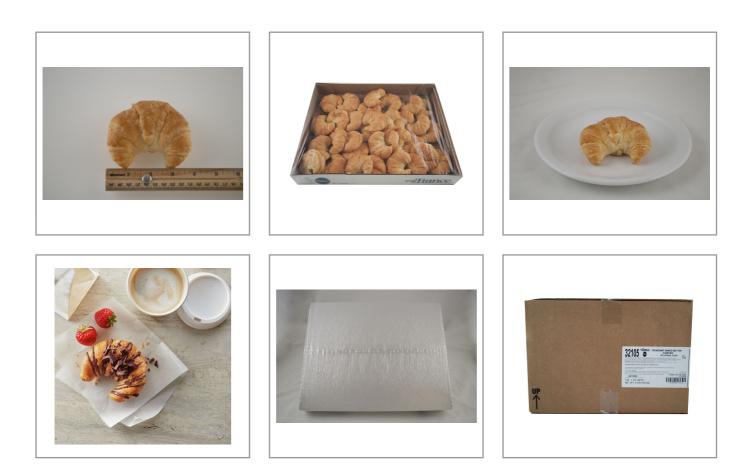

### PILLSBURY 207228 - Croissant Butter Baked Frz S/O

Pillsbury(TM) croissants give you all the flavor without the complexity. Curved croissants have a sweet, dairy flavor and buttery notes with a flaky and tender texture. Offered as a pre-baked, thaw and serve format in a 1 ounce size.