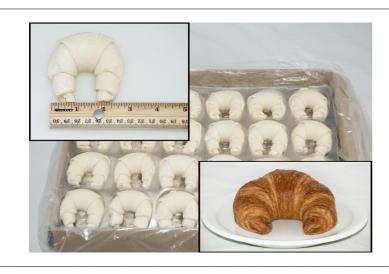

### 207240 - Croissant Dough Butter Curved S/O

Pillsbury(TM) 3.25 oz curved croissants have buttery notes with a flaky texture in a thaw, proof and bake format.

## 207240 - Croissant Dough Butter Curved S/O

 $\label{eq:pillsbury} Pillsbury (TM) \ 3.25 \ oz \ curved \ croissants \ have \ buttery \ notes \ with \ a \ flaky \ texture in \ a \ thaw, \ proof \ and \ bake \ format.$ 