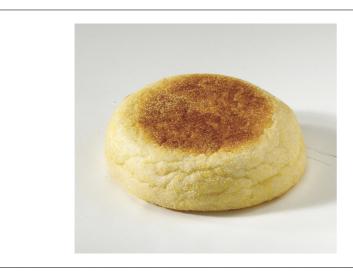

# 207340 - Muffin English Plain Forksplit

2 oz. White English Muffin, fully sliced for back-of-the-house ease. Interior crumb in full of flavor pockets. Fully baked, thaw and serve.

### Serving Suggestions

2 oz. Premium white traditioanl English Muffin. Fully sliced Standard English Muffin -- toast before serving with spreads. Add to a breakfast bread basket or display by the toaster on a buffet.