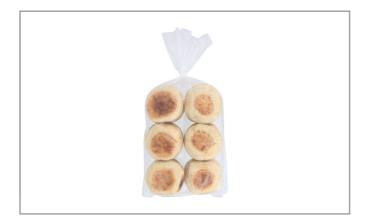

#### Product Specifications

| Brand        | N          | <i>M</i> anufacturer | Pro    | Product Category |  |  |  |  |
|--------------|------------|----------------------|--------|------------------|--|--|--|--|
| FLOWERS      | FLOWER     | S FOODS SPECIALTY    |        | Muffins          |  |  |  |  |
|              |            |                      |        |                  |  |  |  |  |
| MFG #        | SPC#       | GTIN                 | Pack   | Pack Desc.       |  |  |  |  |
| 10589450     | 207340     | 00075361300649       | 6      | 72/2 OZ          |  |  |  |  |
|              |            |                      |        |                  |  |  |  |  |
| Gross Weight | Net Weight | Country of Origin    | Kosher | Child Nutrition  |  |  |  |  |
| 12lb         | 9lb        | USA                  |        | No               |  |  |  |  |
|              |            |                      |        |                  |  |  |  |  |