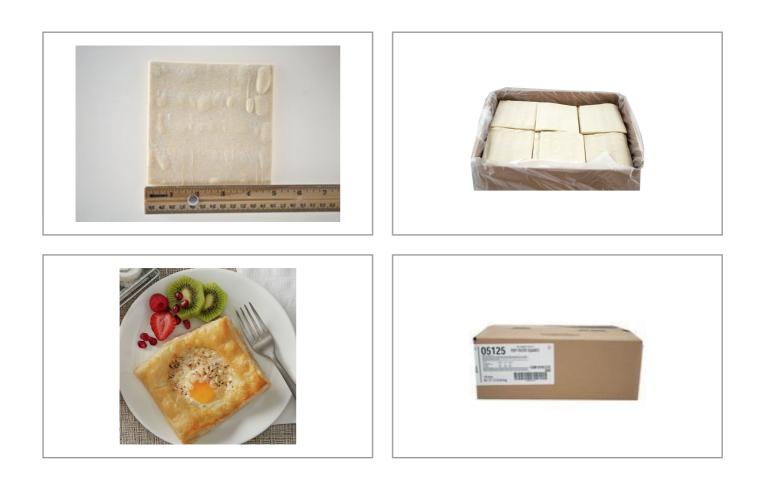

## PILLSBURY 207373 - Pastry Puff Sheet 5 X5 Frz

Pillsbury(TM) frozen puff pastry squares in a 5" x 5" dimension, thaw and bake format.

|                                                                                  |           | <b>Nutrition Fa</b>                                                                                                                          | <b>Nutrition Facts</b> |  |  |  |
|----------------------------------------------------------------------------------|-----------|----------------------------------------------------------------------------------------------------------------------------------------------|------------------------|--|--|--|
|                                                                                  |           | Servings per Container 119<br>Serving size 1square(57g)                                                                                      |                        |  |  |  |
|                                                                                  |           | Amount per serving<br>Calories                                                                                                               | 260                    |  |  |  |
|                                                                                  |           | % Da                                                                                                                                         | ily Value*             |  |  |  |
|                                                                                  |           | Total Fat 19g                                                                                                                                | 25%                    |  |  |  |
|                                                                                  |           | Saturated Fat 10g                                                                                                                            | 50%                    |  |  |  |
|                                                                                  |           | Trans Fat 0g                                                                                                                                 |                        |  |  |  |
|                                                                                  |           | Cholesterol 0mg                                                                                                                              | 0%                     |  |  |  |
| * Benefits                                                                       |           | Sodium 160mg                                                                                                                                 | 7%                     |  |  |  |
|                                                                                  |           | Total Carbohydrate 17g                                                                                                                       | 6%                     |  |  |  |
|                                                                                  |           | Dietary Fiber 1g                                                                                                                             | 4%                     |  |  |  |
|                                                                                  |           | Total Sugars 0g                                                                                                                              |                        |  |  |  |
|                                                                                  |           | Includes 0g Added Sugar                                                                                                                      | 0%                     |  |  |  |
| Ingredients                                                                      | Allergens | Protein 3g                                                                                                                                   |                        |  |  |  |
|                                                                                  |           | Vitamin D 0mcg                                                                                                                               | 0%                     |  |  |  |
| ENRICHED FLOUR (WHEAT                                                            | Contains: | Calcium 0mg                                                                                                                                  | 0%                     |  |  |  |
| FLOUR, MALTED BARLEY FLOUR,<br>NIACIN, IRON, THIAMIN<br>MONONITRATE, RIBOFLAVIN, | wheat     | Iron 1.1mg                                                                                                                                   | 6%                     |  |  |  |
|                                                                                  |           | Potassium 0mg                                                                                                                                | 0%                     |  |  |  |
| FOLIC ACID), PALM AND<br>SOYBEAN OIL, WATER, SALT,<br>MONOCALCIUM PHOSPHATE.     |           | * The % Daily Value (DV) tells you how much<br>a serving of food contributes to a daily diet.<br>a day is used for general nutrition advice. |                        |  |  |  |

Handling Suggestions

Keep frozen. Do Not Eat Raw Dough

Serving Suggestions

Puff pastry can be utilized for appetizers, entres and desserts. Simply shape, bake and top, or fill with fruit, meat or vegetables.

# Prep & Cooking Suggestions

Place squares on a parchment lined sheet pan without overlapping pieces. Thaw at room temperature for approximately 15-30 minutes. Make up desired pieces and place on parchment lined sheet pan. Spray or brush top of pieces with water. Bake times will vary by oven type and oven load. (see case package for specific details) Remove from oven when pieces begin to brown. Allow to cool before icing.