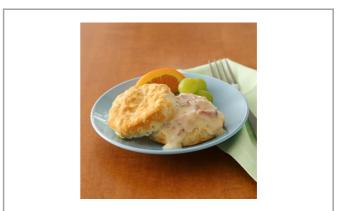

## 207433 - Biscuit Dough Ez Split Southern

PillsburyT pre-portioned Southern Style biscuit dough in an easy, freezer-to-oven format. Formulated to produce light and fluffy 2.2 oz biscuits every time, with savory, rich butter flavor for a scratch-like texture and appearance. Great for sweet and savory uses and are easy split for simple sandwich applications.

# 207433 - Biscuit Dough Ez Split Southern

PillsburyT pre-portioned Southern Style biscuit dough in an easy, freezer-to-oven format. Formulated to produce light and fluffy 2.2 oz biscuits every time, with savory, rich butter flavor for a scratch-like texture and appearance. Great for sweet and savory uses and are easy split for simple sandwich applications.