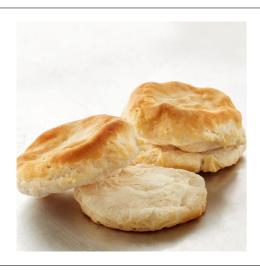

## 207433 - Biscuit Dough Ez Split Southern

PillsburyT pre-portioned Southern Style biscuit dough in an easy, freezer-to-oven format. Formulated to produce light and fluffy 2.2 oz biscuits every time, with savory, rich butter flavor for a scratch-like texture and appearance. Great for sweet and savory uses and are easy split for simple sandwich applications.

# 207433 - Biscuit Dough Ez Split Southern

PillsburyT pre-portioned Southern Style biscuit dough in an easy, freezer-to-oven format. Formulated to produce light and fluffy 2.2 oz biscuits every time, with savory, rich butter flavor for a scratch-like texture and appearance. Great for sweet and savory uses and are easy split for simple sandwich applications.