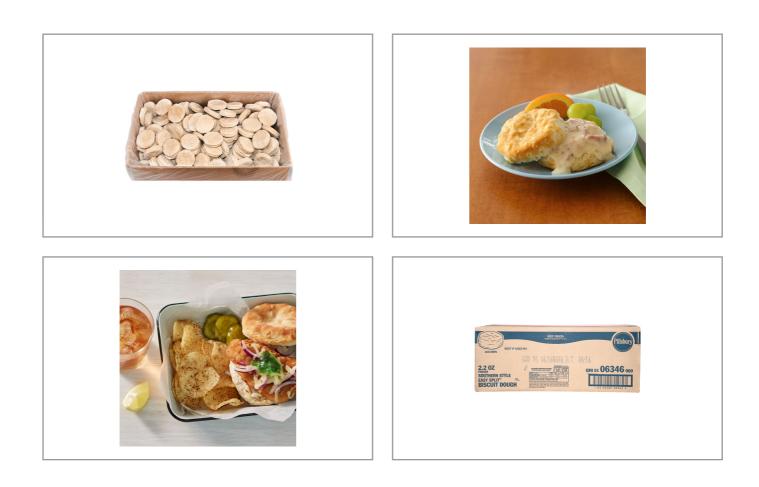

## PILLSBURY 207433 - **Biscuit Dough Ez Split Southern**

PillsburyT pre-portioned Southern Style biscuit dough in an easy, freezer-to-oven format. Formulated to produce light and fluffy 2.2 oz biscuits every time, with savory, rich butter flavor for a scratch-like texture and appearance. Great for sweet and savory uses and are easy split for simple sandwich applications.