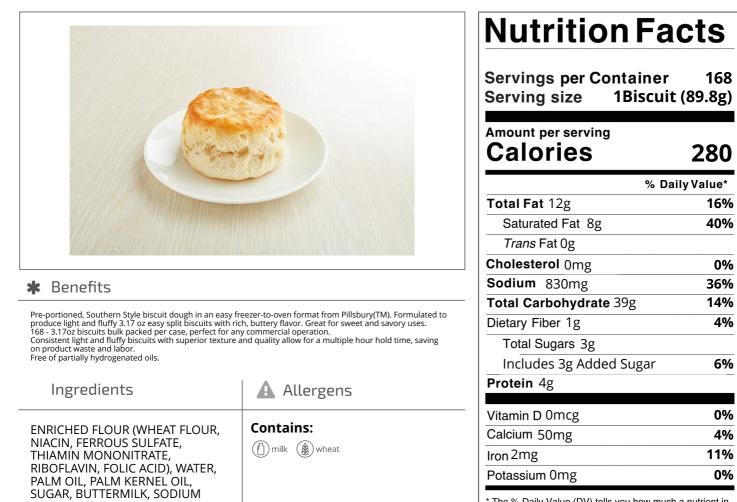

\* The % Daily Value (DV) tells you how much a nutrient in a serving of food contributes to a daily diet. 2,000 calories a day is used for general nutrition advice.

Serving Suggestions

1 biscuit

Nutrition Analysis - By Serving

|                      |     | _                   |      |                |       |
|----------------------|-----|---------------------|------|----------------|-------|
| Calories             | 280 | Total Fat           | 12g  | Sodium         | 830mg |
| Protein              | 4   | Trans Fats          | Og   | Calcium        | 50mg  |
| Total Carbohydrates… | 39g | Saturated Fat       | 8g   | Iron           | 2mg   |
| Sugars               | 3g  | Added Sugars        | 3g   | Potassium      | 0mg   |
| Dietary Fiber        | 1g  | Polyunsaturated Fat | Og   | Zinc           | 0     |
| Lactose              |     | Monounsaturated Fat | Og   | Phosphorus     |       |
| Sucrose              |     | Cholesterol         | 0mg  |                |       |
| Vitamin A(IU)•       | 0   | Vitamin D           | 0mcg | Thiamin        |       |
| Vitamin A(RE)        |     | Vitamin E           |      | Niacin         |       |
| Vitamin C            | 0mg | Folate              | 0mg  | Riboflavin     | 0mg   |
| Magnesium            |     | Vitamin B-6         |      | Vitamin B-1 2• |       |
| Monosodium           |     | Sulphites           |      | Nitrates       |       |