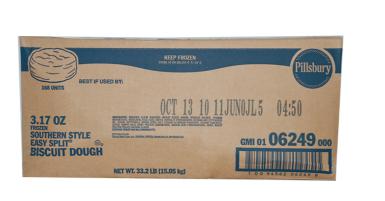

# 207498 - Biscuit Dough Southern Style Ez Split

Scratch-like flavor, texture, and appearance. Easy prep: just place, bake, and serve (no skilled labor required). Superior holding ability minimizes waste. Partially hydrogenated oils free.

# Serving Suggestions

Case yields 168--3.17 oz biscuits.

| MFG #     | SPC #  | GTIN           | Pack | Pack Desc.  |
|-----------|--------|----------------|------|-------------|
| 106249000 | 207498 | 10094562062498 | 168  | 168/3.17 OZ |

| Gross Weight Net Weight |        | Country of Origin | Kosher | Child Nutrition |  |
|-------------------------|--------|-------------------|--------|-----------------|--|
| 35.25lb                 | 33.3lb | USA               | Yes    | No              |  |

| Shipping Information |        |        |         |       |            |                      |  |  |
|----------------------|--------|--------|---------|-------|------------|----------------------|--|--|
| Length               | Width  | Height | Volume  | TIxHI | Shelf Life | Storage Temp From/To |  |  |
| 18.9in               | 10.8in | 8.9in  | 1.05ft3 | 9x7   | 360DAYS    | 0°F / 32°F           |  |  |