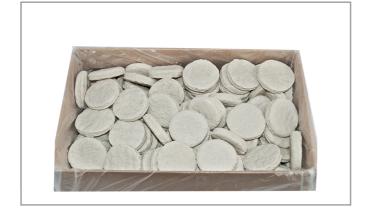

| 3g  | Added Sugars        | 1g   | Potassium      | 0mg   |
| Dietary Fiber          | 1g  | Polyunsaturated Fat |      | Zinc           |       |
| Lactose                |     | Monounsaturated Fat |      | Phosphorus     |       |
| Sucrose                |     | Cholesterol         | 0mg  |                |       |
| Vitamin A(IU)•         | 0   | Vitamin D           | 0mcg | Thiamin        |       |
| Vitamin A(RE)          |     | Vitamin E           |      | Niacin         |       |
| Vitamin C              | 0mg | Folate              |      | Riboflavin     |       |
| Magnesium              |     | Vitamin B-6         |      | Vitamin B-1 2• |       |
| Monosodium             |     | Sulphites           |      | Nitrates       |       |

#### Additional Images