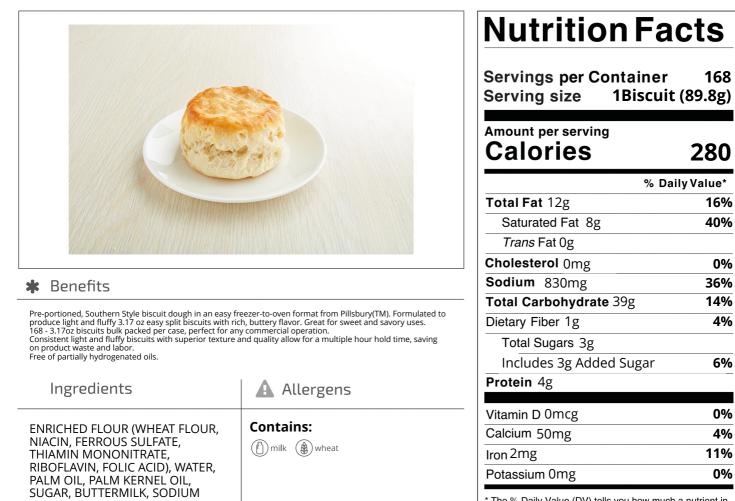

Nutrition Analysis - By Serving

| Calories             | 280 | Total Fat           | 12g  | Sodium         | 830mg |
|----------------------|-----|---------------------|------|----------------|-------|
| Protein              | 4   | Trans Fats          | Og   | Calcium        | 50mg  |
| Total Carbohydrates… | 39g | Saturated Fat       | 8g   | Iron           | 2mg   |
| Sugars               | 3g  | Added Sugars        | 3g   | Potassium      | 0mg   |
| Dietary Fiber        | 1g  | Polyunsaturated Fat | Og   | Zinc           | 0     |
| Lactose              |     | Monounsaturated Fat | Og   | Phosphorus     |       |
| Sucrose              |     | Cholesterol         | 0mg  |                |       |
| Vitamin A(IU)•       | 0   | Vitamin D           | 0mcg | Thiamin        |       |
| Vitamin A(RE)        |     | Vitamin E           |      | Niacin         |       |
| Vitamin C            | 0mg | Folate              | 0mg  | Riboflavin     | 0mg   |
| Magnesium            |     | Vitamin B-6         |      | Vitamin B-1 2• |       |
| Monosodium           |     | Sulphites           |      | Nitrates       |       |