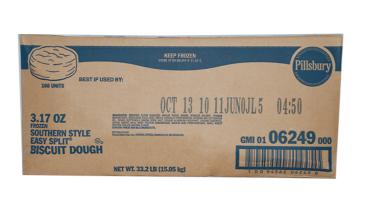

## 207498 - Biscuit Dough Southern Style Ez Split

Scratch-like flavor, texture, and appearance. Easy prep: just place, bake, and serve (no skilled labor required). Superior holding ability minimizes waste. Partially hydrogenated oils free.

#### Serving Suggestions

Case yields 168--3.17 oz biscuits.

# Product Specifications

35.25lb

33.3lb

| Brand        | Mar        | nufacturer        | Product Category |                 |  |
|--------------|------------|-------------------|------------------|-----------------|--|
| PILLSBURY    | GENERAL    | MILLS-FROZEN      | Baked Go         | ods & Desserts  |  |
|              |            |                   |                  |                 |  |
| MFG #        | SPC #      | GTIN              | Pack             | Pack Desc.      |  |
| 106249000    | 207498     | 10094562062498    | 168              | 168/3.17 OZ     |  |
|              |            |                   |                  |                 |  |
| Gross Weight | Net Weight | Country of Origin | Kosher           | Child Nutrition |  |