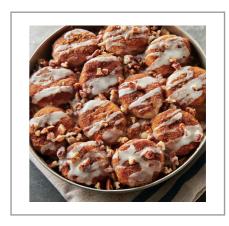

# 207501 - Biscuit Baked Buttermilk S/O

Pillsbury(TM) Golden Buttermilk biscuit in pre-baked, thaw, heat, and serve format. Packaged in individually wrapped, bakeable trays. Formulated to produce moist and fluffy 10z mini biscuits with more buttermilk for a richer and creamier flavor. For crediting in USDA Child Nutrition Programs: 1 ounce equivalent grain.