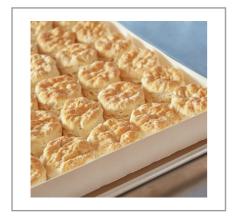

# 207501 - Biscuit Baked Buttermilk S/O

Pillsbury(TM) Golden Buttermilk biscuit in pre-baked, thaw, heat, and serve format. Packaged in individually wrapped, bakeable trays. Formulated to produce moist and fluffy 10z mini biscuits with more buttermilk for a richer and creamier flavor. For crediting in USDA Child Nutrition Programs: 1 ounce equivalent grain.