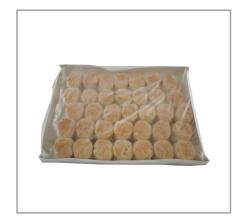

# 207501 - Biscuit Baked Buttermilk S/O

Pillsbury(TM) Golden Buttermilk biscuit in pre-baked, thaw, heat, and serve format. Packaged in individually wrapped, bakeable trays. Formulated to produce moist and fluffy 10z mini biscuits with more buttermilk for a richer and creamier flavor. For crediting in USDA Child Nutrition Programs: 1 ounce equivalent grain.