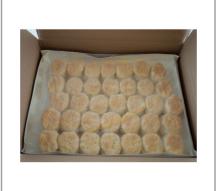

# 207501 - Biscuit Baked Buttermilk S/O

Pillsbury(TM) Golden Buttermilk biscuit in pre-baked, thaw, heat, and serve format. Packaged in individually wrapped, bakeable trays. Formulated to produce moist and fluffy 10z mini biscuits with more buttermilk for a richer and creamier flavor. For crediting in USDA Child Nutrition Programs: 1 ounce equivalent grain.