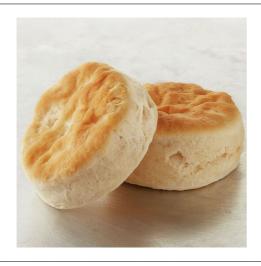

# 207501 - Biscuit Baked Buttermilk S/O

Pillsbury(TM) Golden Buttermilk biscuit in pre-baked, thaw, heat, and serve format. Packaged in individually wrapped, bakeable trays. Formulated to produce moist and fluffy 10z mini biscuits with more buttermilk for a richer and creamier flavor. For crediting in USDA Child Nutrition Programs: 1 ounce equivalent grain.