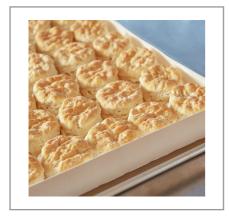

# 207501 - Biscuit Baked Buttermilk S/O

Pillsbury(TM) Golden Buttermilk biscuit in pre-baked, thaw, heat, and serve format. Packaged in individually wrapped, bakeable trays. Formulated to produce moist and fluffy 10z mini biscuits with more buttermilk for a richer and creamier flavor. For crediting in USDA Child Nutrition Programs: 1 ounce equivalent grain.