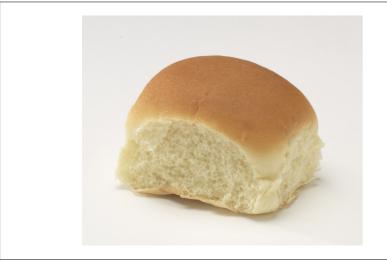

## Serving Suggestions

.75 oz. fully baked dnner roll. Pull apart rolls. Meal accompaniment roll; bread basket, buffets