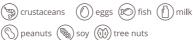

## **FLOWERS**

## 207597 - Roll Dinner Table Pride







#### Benefits

## Ingredients

ENRICHED FLOUR (WHEAT FLOUR, MALTED BARLEY FLOUR, NIACIN, REDUCED IRON, THIAMIN MONONITRATE, RIBOFLAVIN, FOLIC ACID), WATER, HIGH FRUCTOSE CORN SYRUP, YEAST, CONTAINS 2% OR LESS OF EACH OF THE FOLLOWING: SOYBEAN OIL , SALT, DOUGH CONDITIONERS (CONTAINS ONE OR MORE OF THE FOLLOWING: SODIUM STEAROYL MORE OF THE FOLLOWING: SODIUM STEAROYL LACTYLATE, CALCIUM STEAROYL LACTYLATE, MONOGLYCERIDES AND/OR DIGLYCERIDES, CALCIUM PEROXIDE, CALCIUM IODATE, DATEM, ETHOXYLATED MONO- AND DIGLYCERIDES, AZODICARBONAMIDE), YELLOW CORN FLOUR, CALCIUM SULFATE, COLORED WITH EXTRACTS OF ANNATTO AND TURMERIC, CALCIUM PROPIONATE (TO RETARD SPOILAGE)

A Allergens

#### **Contains:**



## **May Contain:**



## Free From:







10500160

# **Nutrition Facts**

Servings per Container 192 Serving size 2RL (43g)

Amount per serving

Calories 120

| Calonies                | 120        |
|-------------------------|------------|
| % Da                    | ily Value* |
| Total Fat 1.5g          | 2%         |
| Saturated Fat 0g        | 0%         |
| Trans Fat 0g            |            |
| Cholesterol 0mg         | 0%         |
| Sodium 230mg            | 10%        |
| Total Carbohydrate 23g  | 8%         |
| Dietary Fiber 1g        | 4%         |
| Total Sugars 3g         |            |
| Includes 0g Added Sugar | 0%         |
| Protein 3g              | _          |
|                         |            |
| Vitamin D 0mcg          | 0%         |
| Calcium 0mg             | 0%         |
| Iron 0mg