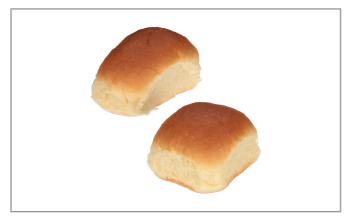

## 207597 - Roll Dinner Table Pride

## 207597 - Roll Dinner Table Pride

Smooth rounded top crust makes this .75 oz. white dinner roll perfect for bread baskets, buffets, schools and more. Fully baked. Thaw and serve.