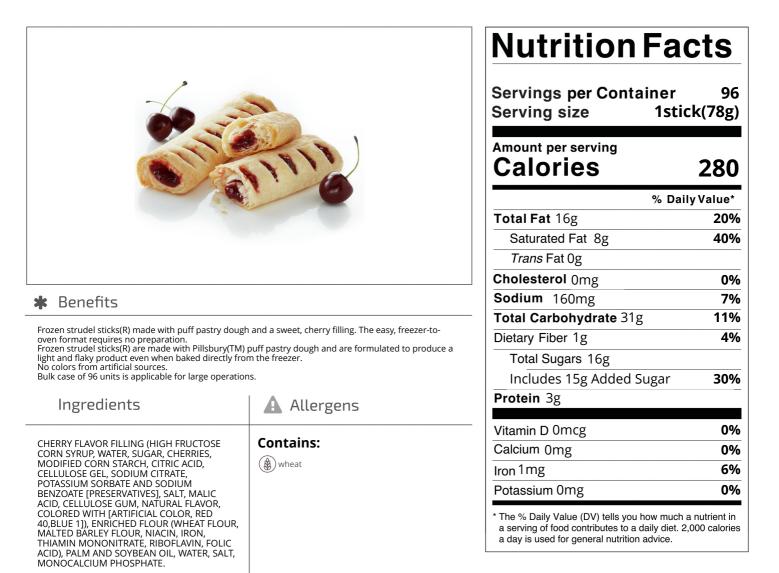

#### PILLSBURY 207942 - Pastry Strudel Stick Cherry

Frozen cherry strudel sticks(R) in a 2.75 oz size made with Pillsbury(TM) puff pastry dough.

#### Handling Suggestions

96 units per case (2.75 oz unit). "Best if Used By" code date. Store in freezer 0 degrees F or colder. DO NOT EAT RAW STRUDEL DOUGH

Serving Suggestions

Consider adding a sugar topping or an icing drizzle to vary the offering.

#### PILLSBURY 207942 - **Pastry Strudel Stick Cherry**

Frozen cherry strudel sticks(R) in a 2.75 oz size made with Pillsbury(TM) puff pastry dough.

Nutrition Analysis - By Serving

| Calories             | 280 | Total Fat           | 16g  | Sodium         | 160mg |
|----------------------|-----|---------------------|------|----------------|-------|
| Protein              | 3   | Trans Fats          | Og   | Calcium        | 0mg   |
| Total Carbohydrates… | 31g | Saturated Fat       | 8g   | Iron           | 1mg   |
| Sugars               | 16g | Added Sugars        | 15g  | Potassium      | 0mg   |
| Dietary Fiber        | 1g  | Polyunsaturated Fat | Og   | Zinc           |       |
| Lactose              |     | Monounsaturated Fat | Og   | Phosphorus     |       |
| Sucrose              |     | Cholesterol         | 0mg  |                |       |
| Vitamin A(IU)•       |     | Vitamin D           | 0mcg | Thiamin        |       |
| Vitamin A(RE)        |     | Vitamin E           |      | Niacin         |       |
| Vitamin C            |     | Folate              |      | Riboflavin     | 0mg   |
| Magnesium            |     | Vitamin B-6         |      | Vitamin B-1 2• |       |
| Monosodium           |     | Sulphites           |      | Nitrates       |       |