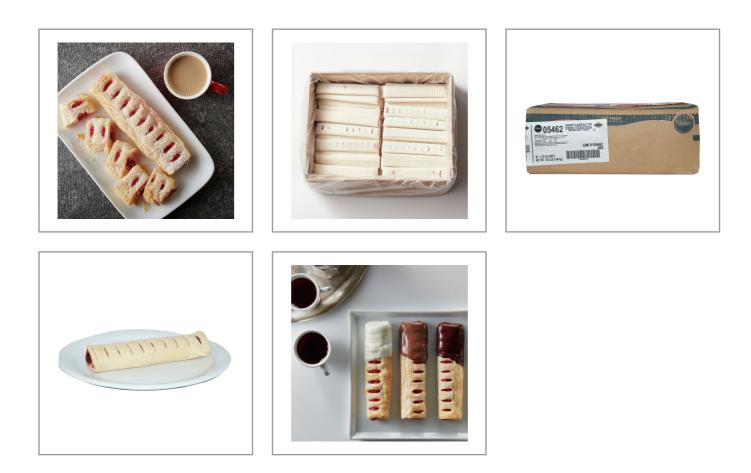

#### PILLSBURY 207942 - Pastry Strudel Stick Cherry

Frozen cherry strudel sticks(R) in a 2.75 oz size made with Pillsbury(TM) puff pastry dough.

#### Handling Suggestions

96 units per case (2.75 oz unit). "Best if Used By" code date. Store in freezer 0 degrees F or colder. DO NOT EAT RAW STRUDEL DOUGH

Serving Suggestions

Consider adding a sugar topping or an icing drizzle to vary the offering.

# Product Specifications

| Brand                |              |                  | Manufacturer         |                   |          |             | Product Category |                      |  |  |
|----------------------|--------------|------------------|----------------------|-------------------|----------|-------------|------------------|----------------------|--|--|
| PILLSBURY            |              | G                | GENERAL MILLS-FROZEN |                   |          |             | Grocery          |                      |  |  |
| MFG #                |              | SPC <del>i</del> | #                    | GTIN              |          |             | Pack             | Pack Desc.           |  |  |
| 9456205462           |              | 20794            | 12 10                | 10094562054622    |          |             | 1                | 96/2.75 OZ           |  |  |
| Gross V              | Gross Weight |                  | ght Cc               | Country of Origin |          |             | osher            | Child Nutrition      |  |  |
| 19.2                 | 19.2lb       |                  | 5 C                  | USA               |          |             | Yes              | No                   |  |  |
| Shipping Information |              |                  |                      |                   |          |             |                  |                      |  |  |
| Length               | Width        | Height           | Volume               | TIxHI             | Shelf Li | elf Life St |                  | Storage Temp From/To |  |  |
| 15.9in               | 12.1in       | 6.4in            | 0.71ft3              | 10x5              | 0DAY     | ODAYS       |                  | 0°F / 32°F           |  |  |