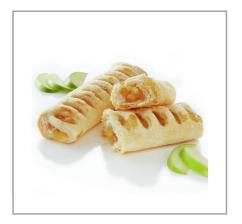

#### 207944 - Pastry Strudel Stick Apple

Frozen apple strudel sticks(R) in a 2.75 oz size made with Pillsbury(TM) puff pastry dough.

#### Serving Suggestions

Consider adding a sugar topping or an icing drizzle to vary the offering.