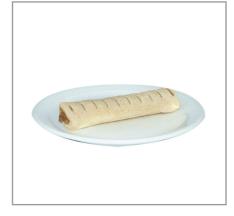

#### 207944 - Pastry Strudel Stick Apple

Frozen apple strudel sticks(R) in a 2.75 oz size made with Pillsbury(TM) puff pastry dough.

#### Serving Suggestions

Consider adding a sugar topping or an icing drizzle to vary the offering.