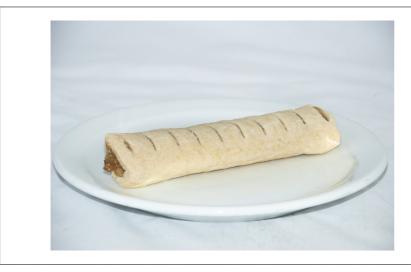

#### 207944 - Pastry Strudel Stick Apple

Frozen apple strudel sticks(R) in a 2.75 oz size made with Pillsbury(TM) puff pastry dough.