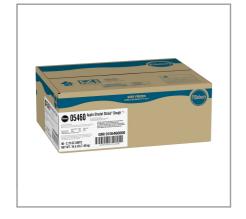

### \* Benefits

Frozen strudel sticks(R) made with puff pastry dough and a sweet, apple filling. The easy, freezer-to-

oven format requires no preparation.

Bulk case of 96 units is applicable for large operations.

#### **Product Specifications**

Brand

| PILLS     | BURY        | GENERA         | AL MILLS-FF | ROZEN      |
|-----------|-------------|----------------|-------------|------------|
| MFG #     | MFG # SPC # |                | Pack        | Pack Desc. |
| 105460000 | 207944      | 10094562054608 | 1           | 96/2.75 OZ |