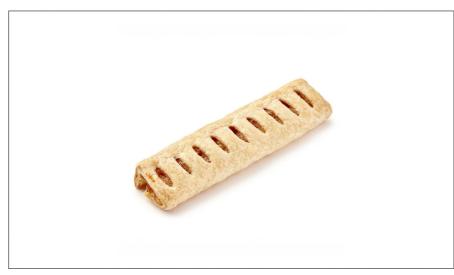

## 207944 - Pastry Strudel Stick Apple

Frozen apple strudel sticks(R) in a 2.75 oz size made with Pillsbury(TM) puff pastry dough.

### \* Benefits

Frozen strudel sticks(R) made with puff pastry dough and a sweet, apple filling. The easy, freezer-to-

oven format requires no preparation.

Bulk case of 96 units is applicable for large operations.

Frozen strudel sticks(R) are made with Pillsbury(TM) puff pastry dough and are formulated to produce a light and flaky product even when baked directly from the freezer. No colors from artificial sources.