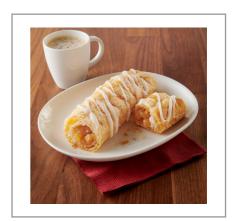

## 207944 - Pastry Strudel Stick Apple

Frozen apple strudel sticks(R) in a 2.75 oz size made with Pillsbury(TM) puff pastry dough.

### \* Benefits

Frozen strudel sticks(R) made with puff pastry dough and a sweet, apple filling. The easy, freezer-to-

oven format requires no preparation.

Bulk case of 96 units is applicable for large operations.

## Serving Suggestions

Consider adding a sugar topping or an icing drizzle to vary the offering.

Baking times may vary. Remove from oven when strudel sticks begin to brown. Strudel sticks must be thoroughly baked for a light, flaky texture. Cool completely before icing. Add string icing (using roll icing), if desired.