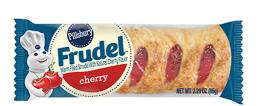

#### \* Benefits

Pillsbury(TM) brand connotates trust, quality, and delicious, warm-baked food.
Pillsbury(TM) whole grain-rich frozen strudel with rich, natural cherry flavor in individually wrapped ovenable packages and 16 grams of whole grain

# 207946 - Pastry Strudel Frudel Cherry Wg Cn

Pillsbury(TM) whole grain-rich frozen strudel with rich, natural cherry flavor in individually wrapped ovenable packages and 16 grams of whole grain per serving. Made without gelatin. For USDA Child Nutrition Programs: meets 2 ounce equivalent grain and whole grain-rich criteria. Options for Thaw & Serve or Heat & Serve.