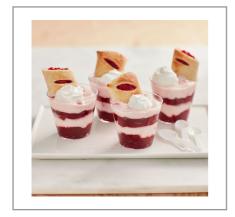

#### \* Benefits

Pillsbury(TM) brand connotates trust, quality, and delicious, warm-baked food.
Pillsbury(TM) whole grain-rich frozen strudel with rich, natural cherry flavor in individually wrapped ovenable packages and 16 grams of whole grain

# 207946 - Pastry Strudel Frudel Cherry Wg Cn

Pillsbury(TM) whole grain-rich frozen strudel with rich, natural cherry flavor in individually wrapped ovenable packages and 16 grams of whole grain per serving. Made without gelatin. For USDA Child Nutrition Programs: meets 2 ounce equivalent grain and whole grain-rich criteria. Options for Thaw & Serve or Heat & Serve.