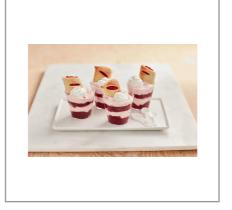

#### \* Benefits

Pillsbury(TM) brand connotates trust, quality, and delicious, warm-baked food.
Pillsbury(TM) whole grain-rich frozen strudel with rich, natural cherry flavor in individually wrapped ovenable packages and 16 grams of whole grain

# 207946 - Pastry Strudel Frudel Cherry Wg Cn

Pillsbury(TM) whole grain-rich frozen strudel with rich, natural cherry flavor in individually wrapped ovenable packages and 16 grams of whole grain per serving. Made without gelatin. For USDA Child Nutrition Programs: meets 2 ounce equivalent grain and whole grain-rich criteria. Options for Thaw & Serve or Heat & Serve.