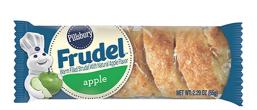

# 207947 - Pastry Strudel Frudel Apple Wg Cn

Pillsbury(TM) whole grain-rich frozen strudel with rich, natural apple flavor in individually wrapped, ovenable packages and 16 grams of whole grain per serving. Made without gelatin. For USDA Child Nutrition Programs: meets 2 ounce equivalent grain and whole grain-rich criteria. Options for Thaw & Serve or Heat & Serve.