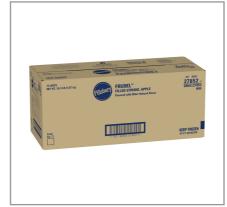

### **Product Specifications**

**KEEP FROZEN** 

| MFG #     | SPC#   | GTIN           | Pack | Pack Desc. |
|-----------|--------|----------------|------|------------|
| 127852000 | 207947 | 10018000278524 | 72   | 72/2.29 OZ |

| Gross Weight | Net Weight | Country of Origin | Kosher | Child Nutrition |
|--------------|------------|-------------------|--------|-----------------|
| 13lb         | 10.3lb     | USA               |        | No              |

| Shipping Information |        |        |         |       |            |                      |  |
|----------------------|--------|--------|---------|-------|------------|----------------------|--|
| Length               | Width  | Height | Volume  | TIxHI | Shelf Life | Storage Temp From/To |  |
| 18.31in              | 8.56in | 9.62in | 0.87ft3 | 12x3  | 360DAYS    | 0°F / 32°F           |  |