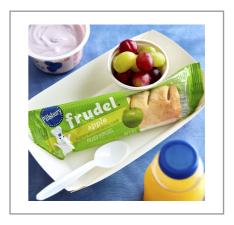

## 207947 - Pastry Strudel Frudel Apple Wg Cn

### \* Benefits

Pillsbury(TM) whole grain-rich frozen strudel with rich, natural apple flavor in individually wrapped, ovenable packages and 16 grams of whole grain

Pillsbury(TM) whole grain-trained to the property of the prope

# 207947 - Pastry Strudel Frudel Apple Wg Cn

Pillsbury(TM) whole grain-rich frozen strudel with rich, natural apple flavor in individually wrapped, ovenable packages and 16 grams of whole grain per serving. Made without gelatin. For USDA Child Nutrition Programs: meets 2 ounce equivalent grain and whole grain-rich criteria. Options for Thaw & Serve or Heat & Serve.