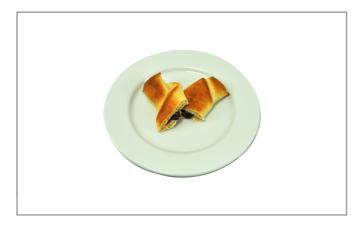

# 207948 - Roll Crescent Filled Chocolate Wg Cn

Pillsbury(TM) whole grain-rich frozen crescent with natural chocolate flavor filling in individually wrapped, ovenable packages and 16 grams of whole grain per serving. For crediting in USDA Child Nutrition Programs: one package meets 2 ounce equivalent grain and whole grain-rich criteria. Options for Thaw & Serve or Heat & Serve.

Pilisbury frozen breakfast products contain no artificial flavors, no colors from artificial sources, and no high fructose corn syrup.

Individually wrapped, whole grain-rich frozen crescent with natural chocolate flavor filling in individually wrapped, ovenable packages and 16 grams of whole grain per serving.