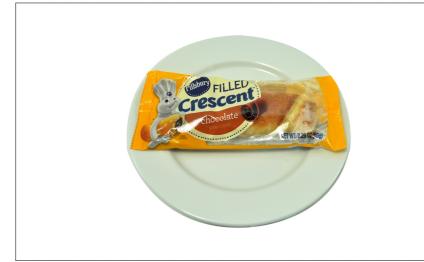

# 207948 - Roll Crescent Filled Chocolate Wg Cn

Pillsbury(TM) whole grain-rich frozen crescent with natural chocolate flavor filling in individually wrapped, ovenable packages and 16 grams of whole grain per serving. For crediting in USDA Child Nutrition Programs: one package meets 2 ounce equivalent grain and whole grain-rich criteria. Options for Thaw & Serve or Heat & Serve.

Pilisbury frozen breakfast products contain no artificial flavors, no colors from artificial sources, and no high fructose corn syrup.

Individually wrapped, whole grain-rich frozen crescent with natural chocolate flavor filling in individually wrapped, ovenable packages and 16 grams of whole grain per serving.

#### Serving Suggestions

1 pouch