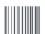

# 207948 - Roll Crescent Filled Chocolate Wg Cn

Pillsbury(TM) whole grain-rich frozen crescent with natural chocolate flavor filling in individually wrapped, ovenable packages and 16 grams of whole grain per serving. For crediting in USDA Child Nutrition Programs: one package meets 2 ounce equivalent grain and whole grain-rich criteria. Options for Thaw & Serve or Heat & Serve.

Pilisbury frozen breakfast products contain no artificial flavors, no colors from artificial sources, and no high fructose corn syrup.

Individually wrapped, whole grain-rich frozen crescent with natural chocolate flavor filling in individually wrapped, ovenable packages and 16 grams of whole grain per serving.