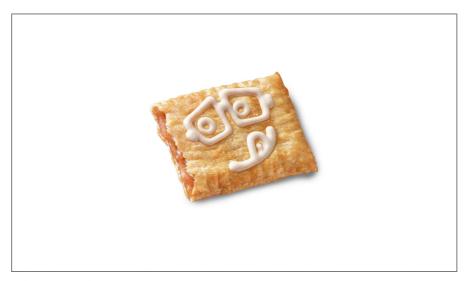

## 207950 - Bar Cinn Toast Crunch Pastry Filled I/W

Cinnamon Toast Crunch (TM) Frozen soft bar filled with cinnamon Neufchatel cheese in individually wrapped, ovenable packages. Made without gelatin. For USDA Child Nutrition programs: meets 2 ounce equivalent grain and whole grain-rich criteria. Options for Thaw & Serve or Heat & Serve.

# 207950 - Bar Cinn Toast Crunch Pastry Filled I/W

Cinnamon Toast Crunch (TM) Frozen soft bar filled with cinnamon Neufchatel cheese in individually wrapped, ovenable packages. Made without gelatin. For USDA Child Nutrition programs: meets 2 ounce equivalent grain and whole grain-rich criteria. Options for Thaw & Serve or Heat & Serve.