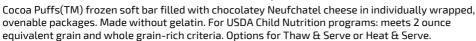

# 207951 - Bar Cocoa Puffs Pastry Filled I/W

Cocoa Puffs(TM) frozen soft bar filled with chocolatey Neufchatel cheese in individually wrapped, ovenable packages. Made without gelatin. For USDA Child Nutrition programs: meets 2 ounce equivalent grain and whole grain-rich criteria. Options for Thaw & Serve or Heat & Serve.