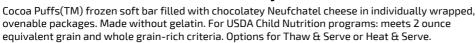

# 207951 - Bar Cocoa Puffs Pastry Filled I/W

Cocoa Puffs(TM) frozen soft bar filled with chocolatey Neufchatel cheese in individually wrapped, ovenable packages. Made without gelatin. For USDA Child Nutrition programs: meets 2 ounce equivalent grain and whole grain-rich criteria. Options for Thaw & Serve or Heat & Serve.