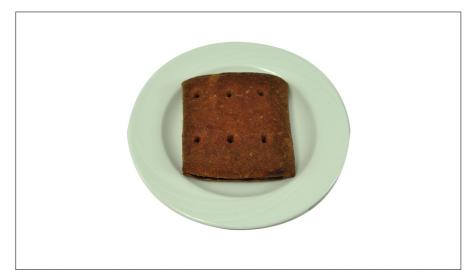

# 207951 - Bar Cocoa Puffs Pastry Filled I/W

Cocoa Puffs(TM) frozen soft bar filled with chocolatey Neufchatel cheese in individually wrapped, ovenable packages. Made without gelatin. For USDA Child Nutrition programs: meets 2 ounce equivalent grain and whole grain-rich criteria. Options for Thaw & Serve or Heat & Serve.