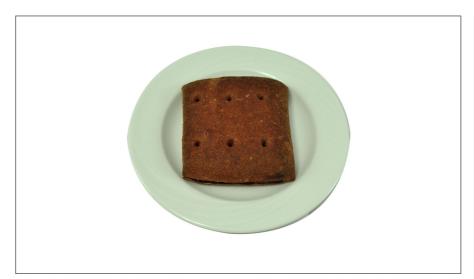

# 207951 - Bar Cocoa Puffs Pastry Filled I/W

Cocoa Puffs(TM) frozen soft bar filled with chocolatey Neufchatel cheese in individually wrapped, ovenable packages. Made without gelatin. For USDA Child Nutrition programs: meets 2 ounce equivalent grain and whole grain-rich criteria. Options for Thaw & Serve or Heat & Serve.