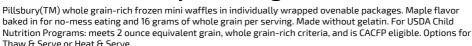

## 208000 - Waffle Maple Mini Wg Cn

Pillsbury(TM) whole grain-rich frozen mini waffles in individually wrapped ovenable packages. Maple flavor baked in for no-mess eating and 16 grams of whole grain per serving. Made without gelatin. For USDA Child Nutrition Programs: meets 2 ounce equivalent grain, whole grain-rich criteria, and is CACFP eligible. Options for Thaw & Serve or Heat & Serve.