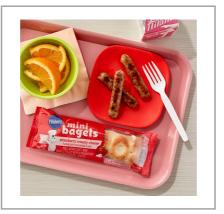

### Serving Suggestions

1 pouch

# Prep & Cooking Suggestions

Heat & Serve: Heat frozen Bagels in ovenable pouch. Oven: Preheat oven to 350F. Place pouches flat on a baking sheet and heat per chart below: Convection Oven: 8-9 minutes\*, Conventional Oven: 13-14 minutes\*. Consume within 6 hours of preparing\*DO NOT place pouches directly on oven rack or let pouches touch oven sides. Bake times will vary by oven type and load. Warming Unit: Preheat Warming Unit to 150F. Heat for 105 minutes. Microwave: Place one pouch in microwave and heat on HIGH for 30 seconds. If needed, additional time can be added in 5 second increments. LET STAND one minute before removing from microwave. CAUTION: Pouch and product can be very hot! Use caution when handling and eating. Thaw & Serve: Thaw at room temperature for 120 minutes prior to serving.