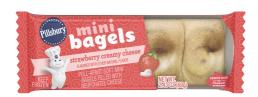

#### **PILLSBURY**

# 208003 - Bagel Mini Filled Strawberry Cream Wg

Pillsbury(TM) whole grain-rich frozen mini bagels with strawberry Neufchatel cheese filling in individually wrapped, ovenable packages and 16 grams of whole grain per serving. Made without gelatin. For USDA Child Nutrition Programs: meets 2 ounce equivalent grain, whole grain-rich criteria, and is CACFP eligible. Options for

#### \* Benefits

Pillsbury(TM) whole grain-rich frozen mini bagels with strawberry Neufchatel cheese filling in individually wrapped, ovenable packages and 16 grams of whole grain per serving.
72 Individually wrapped, ovenable pouches per case.
All are individually wrapped in ovenable film for heat & serve or thaw & serve preparation, making them a great alternative for service models.
Pillsbury frozen breakfast products contain no artificial flavors, no colors from artificial sources, and no high fructose corn syrup.Made with gelatin.
Recommended for K-12 schools.
For crediting in USDA Child Nutrition Programs: one package meets 2 ounce equivalent grain, whole grain-rich criteria and CACFP eligible.