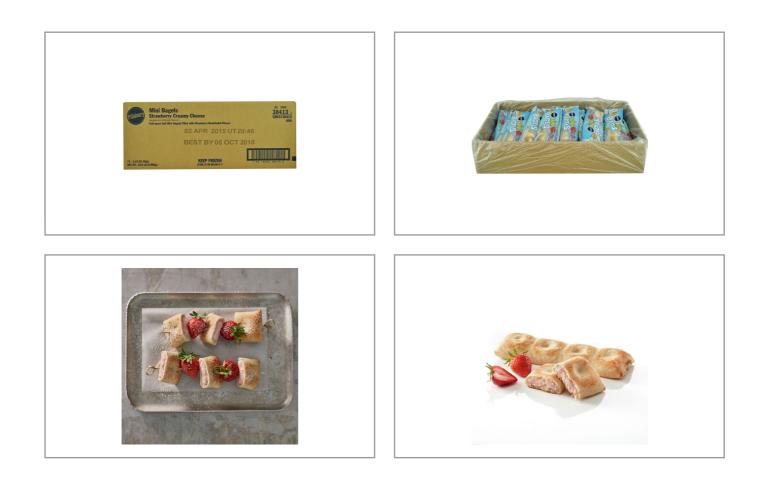

### PILLSBURY 208003 - Bagel Mini Filled Strawberry Cream Wg

Pillsbury(TM) whole grain-rich frozen mini bagels with strawberry Neufchatel cheese filling in individually wrapped, ovenable packages and 16 grams of whole grain per serving. Made without gelatin. For USDA Child Nutrition Programs: meets 2 ounce equivalent grain, whole grain-rich criteria, and is CACFP eligible. Options for Thaw & Serve or Heat & Serve.