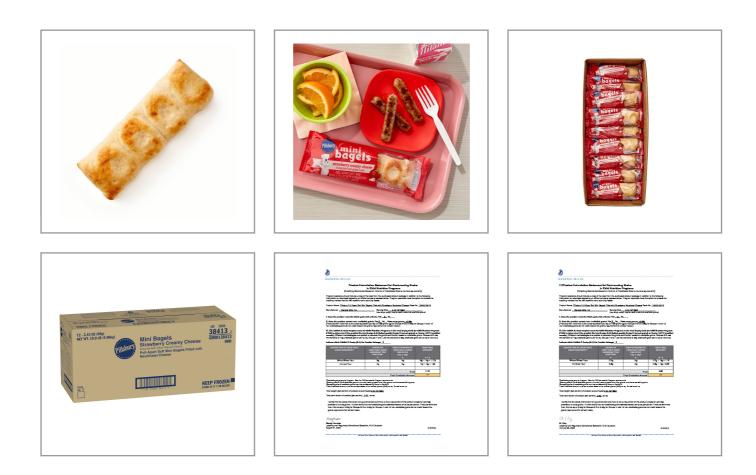

## PILLSBURY 208003 - Bagel Mini Filled Strawberry Cream Wg

Pillsbury(TM) whole grain-rich frozen mini bagels with strawberry Neufchatel cheese filling in individually wrapped, ovenable packages and 16 grams of whole grain per serving. Made without gelatin. For USDA Child Nutrition Programs: meets 2 ounce equivalent grain, whole grain-rich criteria, and is CACFP eligible. Options for Thaw & Serve or Heat & Serve.

#### Handling Suggestions

Monk Fruit Extract, Natural Flavor.

**KEEP FROZEN** 

Serving Suggestions

1 pouch