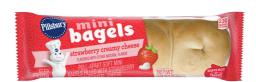

# 208003 - Bagel Mini Filled Strawberry Cream Wg

Pillsbury(TM) whole grain-rich frozen mini bagels with strawberry Neufchatel cheese filling in individually wrapped, ovenable packages and 16 grams of whole grain per serving. Made without gelatin. For USDA Child Nutrition Programs: meets 2 ounce equivalent grain, whole grain-rich criteria, and is CACFP eligible. Options for

#### \* Benefits

Pillsbury(TM) whole grain-rich frozen mini bagels with strawberry Neufchatel cheese filling in individually wrapped, ovenable packages and 16 grams of whole grain per serving.

All are individually wrapped in ovenable film for heat & serve or thaw & serve preparation, making them a great alternative for service models. Pillsbury frozen breakfast products contain no artificial flavors, no colors from artificial sources, and no high fructose corn syrup.Made with gelatin. Recommended for K-12 schools.