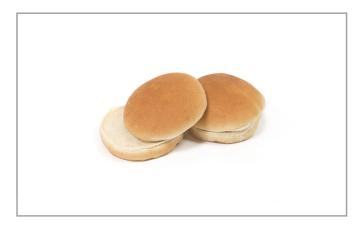

## 208112 - **Bun Hamburger 4.5 Inch**

# 208112 - **Bun Hamburger 4.5 Inch**

Rotella's 4 " bun is perfect for larger hamburgers. The mild flavor of this classic style hamburger bun and thin, golden crust makes it a perfect option for every burger from simple to spectacular.