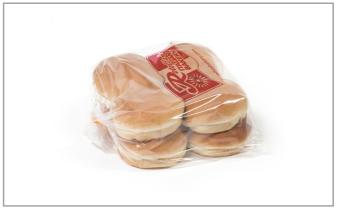

### **Handling Suggestions**

Case items contain plastic bag packages. Keep FROZEN at -15 to -5 degrees Fahrenheit for up to 365 days. Thawed product should be kept at room temperature.