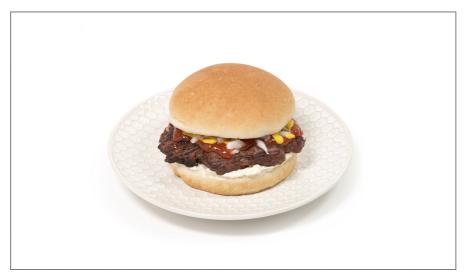

# 208112 - **Bun Hamburger 4.5 Inch**

Rotella's 4 " bun is perfect for larger hamburgers. The mild flavor of this classic style hamburger bun and thin, golden crust makes it a perfect option for every burger from simple to spectacular.