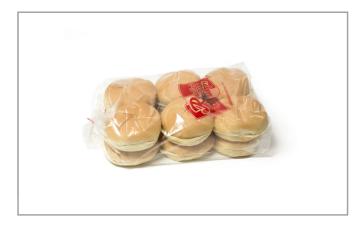

## 208116 - Bun Kaiser Large Baked Sliced 5 Inch

# 208116 - Bun Kaiser Large Baked Sliced 5 Inch

This Kaiser has a buttery flavor that compliments any toppings put between it. The elastic crust of this classic bun is perfect for bundling saucy condiments and hearty burgers.