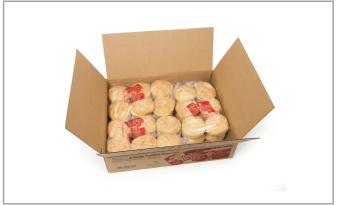

#### **Product Specifications**

7.97oz

|              | Blallu         |             |      | Manufacturer             |            |                 |  |  |  |
|--------------|----------------|-------------|------|--------------------------|------------|-----------------|--|--|--|
| ROTELLA      |                |             |      | ROTELLA'S ITALIAN BAKERY |            |                 |  |  |  |
|              |                |             |      |                          |            |                 |  |  |  |
|              | MFG # SPC #    |             | GTIN | Pack                     | Pack Desc. |                 |  |  |  |
|              | 01610 208116 1 |             | 1    | 0075192016105            | 48         | 36/3.5 OZ       |  |  |  |
|              |                |             |      |                          |            |                 |  |  |  |
| Gross Weight |                | nt Net Weig | ht   | Country of Origin        | Kosher     | Child Nutrition |  |  |  |
|              |                |             |      |                          |            |                 |  |  |  |

| Shipping Information |         |        |         |       |            |                      |  |  |
|----------------------|---------|--------|---------|-------|------------|----------------------|--|--|
| Length               | Width   | Height | Volume  | TIxHI | Shelf Life | Storage Temp From/To |  |  |
| 24.25in              | 19.75in | 5.88in | 1.63ft3 | 4x5   | 270DAYS    | 0°F / 32°F           |  |  |