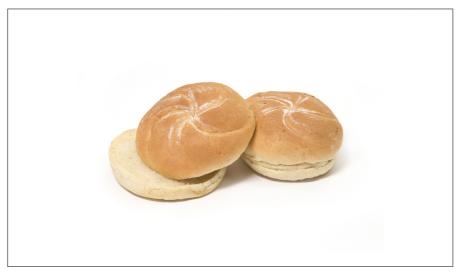

## 208116 - Bun Kaiser Large Baked Sliced 5 Inch

# 208116 - Bun Kaiser Large Baked Sliced 5 Inch

This Kaiser has a buttery flavor that compliments any toppings put between it. The elastic crust of this classic bun is perfect for bundling saucy condiments and hearty burgers.