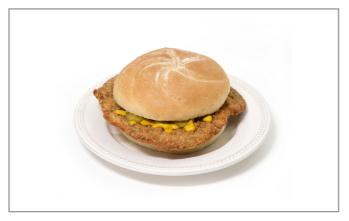

# 208116 - Bun Kaiser Large Baked Sliced 5 Inch

This Kaiser has a buttery flavor that compliments any toppings put between it. The elastic crust of this classic bun is perfect for bundling saucy condiments and hearty burgers.