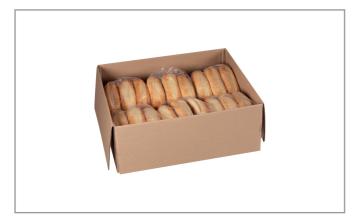

# 208165 - Bread Hoagie White Sliced 8 Inch

# 208165 - Bread Hoagie White Sliced 8 Inch

8" White Hoagie Roll with hinged side slice. Fully baked, Thaw and serve or warm for crisper crust.