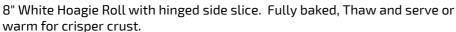

# 208165 - Bread Hoagie White Sliced 8 Inch

8" White Hoagie Roll with hinged side slice. Fully baked, Thaw and serve or warm for crisper crust.