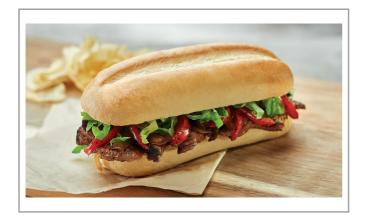

## Serving Suggestions

Start your hot or cold deli sandwich with this white sub rolls. Works for Philly Cheese and other fully loaded favorites.