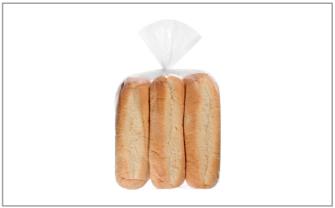

# 208165 - Bread Hoagie White Sliced 8 Inch

# 208165 - Bread Hoagie White Sliced 8 Inch

8" White Hoagie Roll with hinged side slice. Fully baked, Thaw and serve or warm for crisper crust.