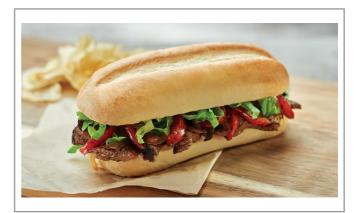

## Serving Suggestions

Start your hot or cold deli sandwich with this white sub rolls. Works for Philly Cheese and other fully loaded favorites.