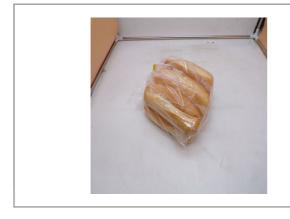

## 208165 - Bread Hoagie White Sliced 8 Inch

## 208165 - Bread Hoagie White Sliced 8 Inch

8" White Hoagie Roll with hinged side slice. Fully baked, Thaw and serve or warm for crisper crust.