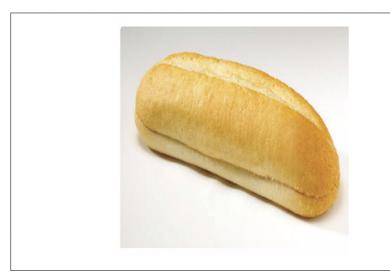

## 208165 - Bread Hoagie White Sliced 8 Inch

8" White Hoagie Roll with hinged side slice. Fully baked, Thaw and serve or warm for crisper crust.