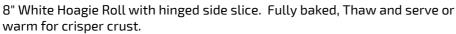

## 208165 - Bread Hoagie White Sliced 8 Inch

8" White Hoagie Roll with hinged side slice. Fully baked, Thaw and serve or warm for crisper crust.