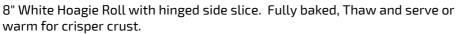

### 208165 - Bread Hoagie White Sliced 8 Inch

# 208165 - Bread Hoagie White Sliced 8 Inch

8" White Hoagie Roll with hinged side slice. Fully baked, Thaw and serve or warm for crisper crust.