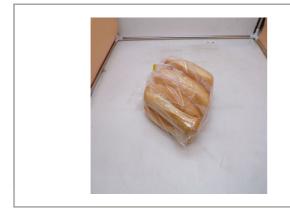

### 208165 - Bread Hoagie White Sliced 8 Inch

# 208165 - Bread Hoagie White Sliced 8 Inch

8" White Hoagie Roll with hinged side slice. Fully baked, Thaw and serve or warm for crisper crust.