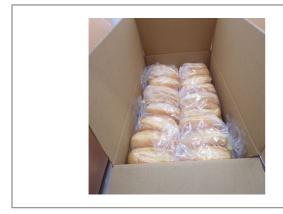

#### **Product Specifications**

15.84lb

| FLOWERS     | FLOWERS F     | OODS SPECIALTY    | Bread, Baked & Parbaked |                 |  |
|-------------|---------------|-------------------|-------------------------|-----------------|--|
| MFG #       | SPC #         | GTIN              | Pack                    | Pack Desc.      |  |
| 40028460    | 208165        | 10075361022999    | 12                      | 72/3.5 OZ       |  |
| Gross Weigh | nt Net Weight | Country of Origin | Kosher                  | Child Nutrition |  |