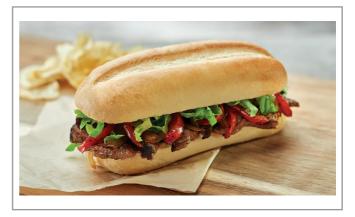

#### Serving Suggestions

Start your hot or cold deli sandwich with this white sub rolls. Works for Philly Cheese and other fully loaded favorites.