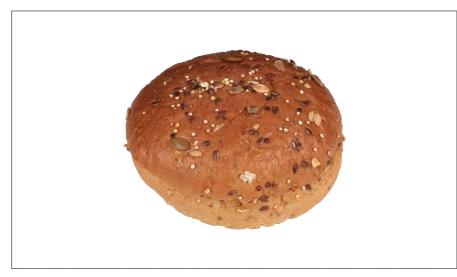

# 208586 - Bun Ancient Grain Sliced 4.25 Inch

4.25" ANCIENT GRAIN BUN

#### Serving Suggestions

Use this 4.25" round bun for upscale burger, chicken, barbecue and more. Braid top with high shine will appeal to consumers.