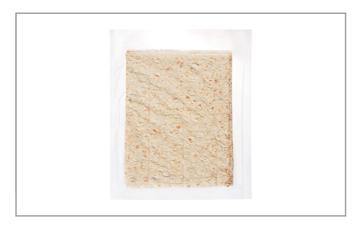

# 208594 - Bread Flat Lavash 12 X16

12" x 16" plain lavash. Large size works for appetizers trays and sandwich presentations. Ready to use when thawed.