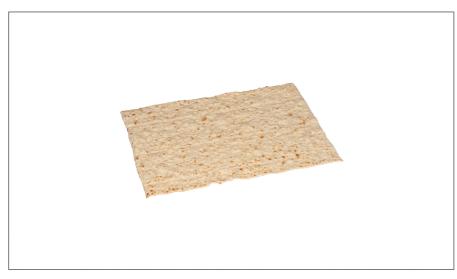

# 208594 - Bread Flat Lavash 12 X16

12" x 16" plain lavash. Large size works for appetizers trays and sandwich presentations. Ready to use when thawed.