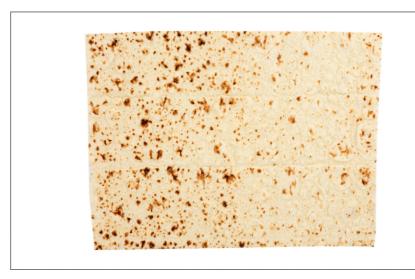

### 208594 - Bread Flat Lavash 12 X16 S/O

12" x 16" plain lavash. Large size works for appetizers trays and sandwich presentations. Ready to use when thawed.

### Serving Suggestions

Use this versitile flatbread as a pizza base or load up with sandwich fixings, roll and slice for a party tray. Great for catering menus.