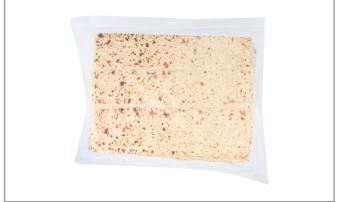

|
| Sugars              | 9g   | Added Sugars        |      | Potassium      |       |
| Dietary Fiber       | 4g   | Polyunsaturated Fat |      | Zinc           |       |
| Lactose             |      | Monounsaturated Fat |      | Phosphorus     |       |
| Sucrose             |      | Cholesterol         | 0mg  |                |       |
| Vitamin A(IU)•      |      | Vitamin D           |      | Thiamin        |       |
| Vitamin A(RE)       |      | Vitamin E           |      | Niacin         |       |
| Vitamin C           |      | Folate              |      | Riboflavin     |       |
| Magnesium           |      | Vitamin B-6         |      | Vitamin B-1 2• |       |
| Monosodium          |      | Sulphites           |      | Nitrates       |       |

### Additional Images