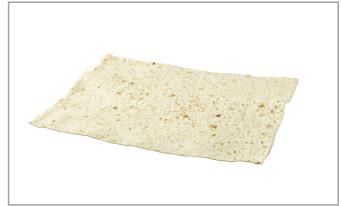

### 208594 - Bread Flat Lavash 12 X16 S/O

12" x 16" plain lavash. Large size works for appetizers trays and sandwich presentations. Ready to use when thawed.

### Serving Suggestions

Use this versitile flatbread as a pizza base or load up with sandwich fixings, roll and slice for a party tray. Great for catering menus.