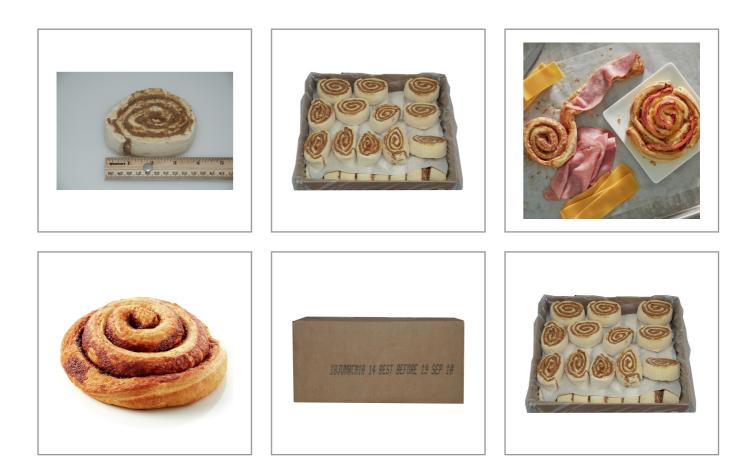

### PILLSBURY 208626 - Roll Cinnamon Dough

Frozen cinnamon roll dough in a thaw, proof and bake format. Rich, flaky dough wrapped around a sweet, mellow cinnamon filling in a 6.5 ounce size.

|                                                                                                                                                                                                                         |                       | <b>Nutrition Facts</b>                                                                                                                       |        |  |  |
|-------------------------------------------------------------------------------------------------------------------------------------------------------------------------------------------------------------------------|-----------------------|----------------------------------------------------------------------------------------------------------------------------------------------|--------|--|--|
|                                                                                                                                                                                                                         |                       | Servings per Container 60<br>Serving size 1CinnamonRoll (184.27g)                                                                            |        |  |  |
|                                                                                                                                                                                                                         |                       | Amount per serving<br>Calories                                                                                                               | 670    |  |  |
| and the second second                                                                                                                                                                                                   |                       | % Daily                                                                                                                                      | Value* |  |  |
|                                                                                                                                                                                                                         |                       | Total Fat 30g                                                                                                                                | 46%    |  |  |
|                                                                                                                                                                                                                         |                       | Saturated Fat 12g                                                                                                                            | 60%    |  |  |
|                                                                                                                                                                                                                         |                       | Trans Fat 0g                                                                                                                                 |        |  |  |
|                                                                                                                                                                                                                         |                       | Cholesterol 25mg                                                                                                                             | 8%     |  |  |
| * Benefits                                                                                                                                                                                                              |                       | Sodium 250mg                                                                                                                                 | 11%    |  |  |
|                                                                                                                                                                                                                         |                       | Total Carbohydrate 89g                                                                                                                       | 32%    |  |  |
|                                                                                                                                                                                                                         |                       | Dietary Fiber 5g                                                                                                                             | 18%    |  |  |
|                                                                                                                                                                                                                         |                       | Total Sugars 31g                                                                                                                             |        |  |  |
|                                                                                                                                                                                                                         |                       | Includes 28.63g Added Sugar                                                                                                                  | 57%    |  |  |
| Ingredients                                                                                                                                                                                                             | Allergens             | Protein 11g                                                                                                                                  |        |  |  |
|                                                                                                                                                                                                                         |                       | Vitamin D 0.14mcg                                                                                                                            | 1%     |  |  |
| ENRICHED FLOUR (WHEAT FLOUR, MALTED<br>BARLEY FLOUR, NIACIN, IRON, THIAMIN                                                                                                                                              | Contains:             | Calcium 86.36mg                                                                                                                              | 7%     |  |  |
| MONONITRATE, RIBOFLAVIN, FOLIC ACID),<br>WATER, SUGAR, HIGH FRUCTOSE CORN<br>SYRUP, VEGETABLE OIL (PALM OIL, CANOLA<br>OIL), PALM OIL, YEAST, EGGS, CINNAMON,                                                           | 🔘 eggs 🍈 milk 🛞 wheat | Iron 4.41 mg                                                                                                                                 | 25%    |  |  |
|                                                                                                                                                                                                                         |                       | Potassium 190mg                                                                                                                              | 4%     |  |  |
| SOYBEAN OIL, CONTAINS 2% OR LESS OF:<br>NONFAT MILK, MOLASSES, MODIFIED<br>POTATO STARCH, SALT, MONOGLYCERIDES,<br>MODIFIED TAPIOCA STARCH, DATEM,<br>SODIUM STEAROYL LACTYLATE, ANNATTO<br>AND TURMERIC EXTRACT COLOR, |                       | * The % Daily Value (DV) tells you how much a a serving of food contributes to a daily diet. 2,0 a day is used for general nutrition advice. |        |  |  |

Additional Images